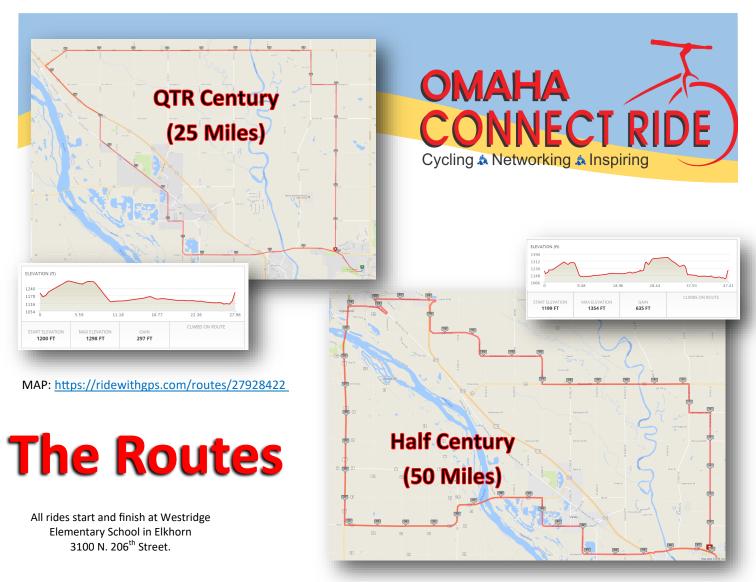

## **Quarter Century**

A 25-mile ride for all riders.

#### Half Century

A 50-mile adventure for the more experienced rider using quiet country roads. Expect a few hills.

## Other Information

- Registration Fee \$45.00\* includes:
  - Omaha Connect Ride jersey (available 4-6 weeks after the ride.
  - Packet Pickup Sept. 19-20-21 at Bike Masters (during regular business hours), 5265 N 129th St, Omaha, NE 68164.
  - Pancakes and sausages will be served after you complete your ride.
  - Live Music.
  - Event held Rain or Shine
  - SAG Support throughout the event.
  - Refreshment stations strategically placed.
- All rides start and finish at Westridge Elementary School in Elkhorn, 3100 N. 206<sup>th</sup> Street.