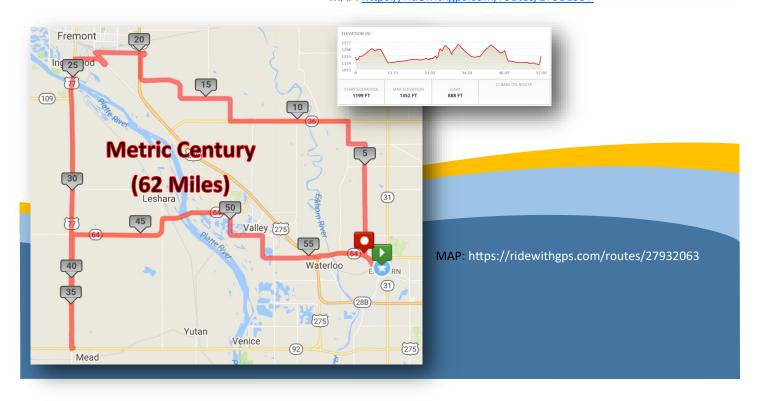

## **Metric Century**

100 kilometers or about 62 miles for that great longer distance cyclist.

MAP: https://ridewithgps.com/routes/27931997